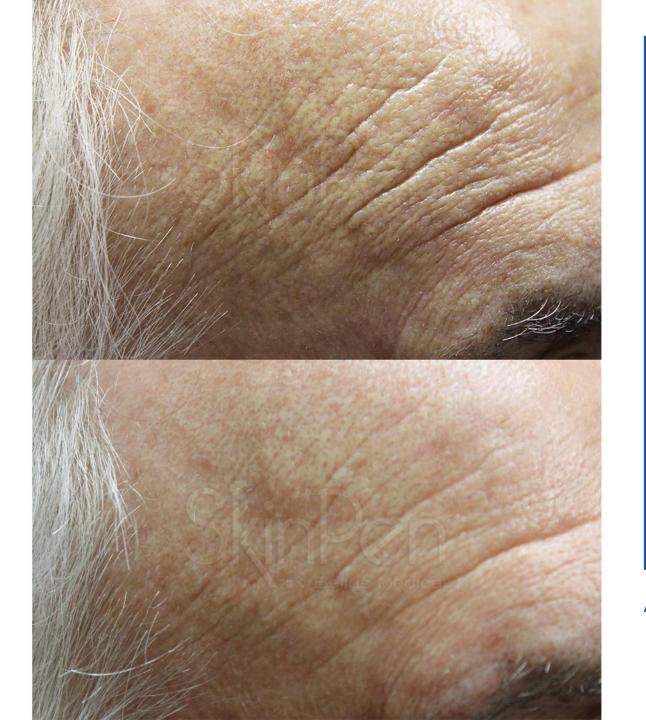

### SkinPen

SkinPen delivers thousands of micro-injuries to initiate the body's wound healing process. The body begins to break down damaged tissue and produce healthy new cells. These cells repair and remodel the injured tissue, producing new organized collagen and elastin.

#### **GOAL OF SKIN REJUVENATION**

1 REVITALIZE the Natural Architecture of the skin, including the Stratum Corneum.

OPTIMIZE cell function

**PRESERVE** integrity of the epidermis

\*\*<u>Natural Architecture</u>: Collagen, Elastin, Extraceullular Matrix