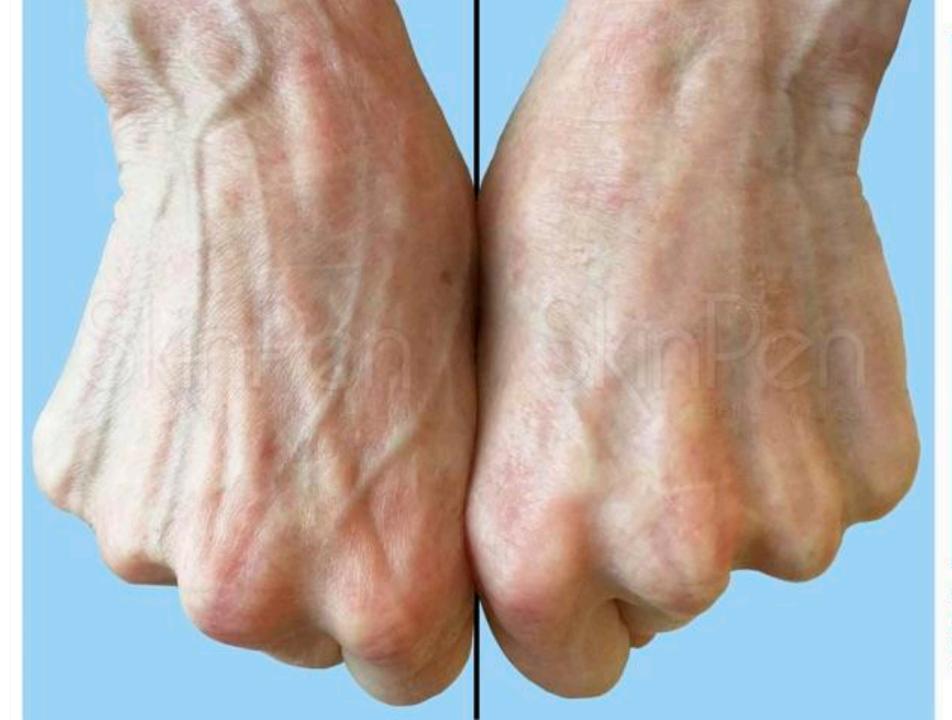

Female

Number of Procedures:

Age:

18

Photos courtesy of:

Dr. Deborah Matthew,

Signature
Wellness –
Charlotte, NC.

Number of Procedures: Left Hand: 2 procedures 4 weeks apart using Skinfuse\* Lift & Rescue. Right Hand: Not treated