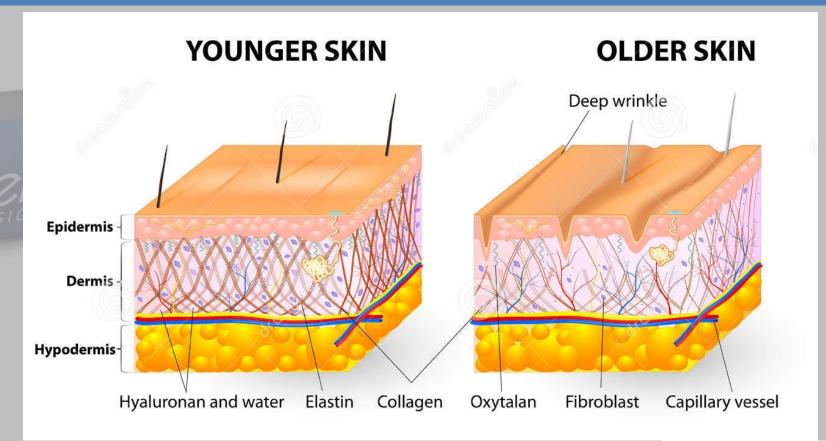

### SkinPen

SkinPen delivers thousands of micro-injuries to initiate the body's wound healing process. The body begins to break down damaged tissue and produce healthy new cells. These cells repair and remodel the injured tissue, producing new organized collagen and elastin.

#### **GOAL OF SKIN REJUVENATION**

1 REVITALIZE the Natural Architecture of the skin, including the Stratum Corneum.

OPTIMIZE cell function

**PRESERVE** integrity of the epidermis

\*\*<u>Natural Architecture</u>: Collagen, Elastin, Extraceullular Matrix